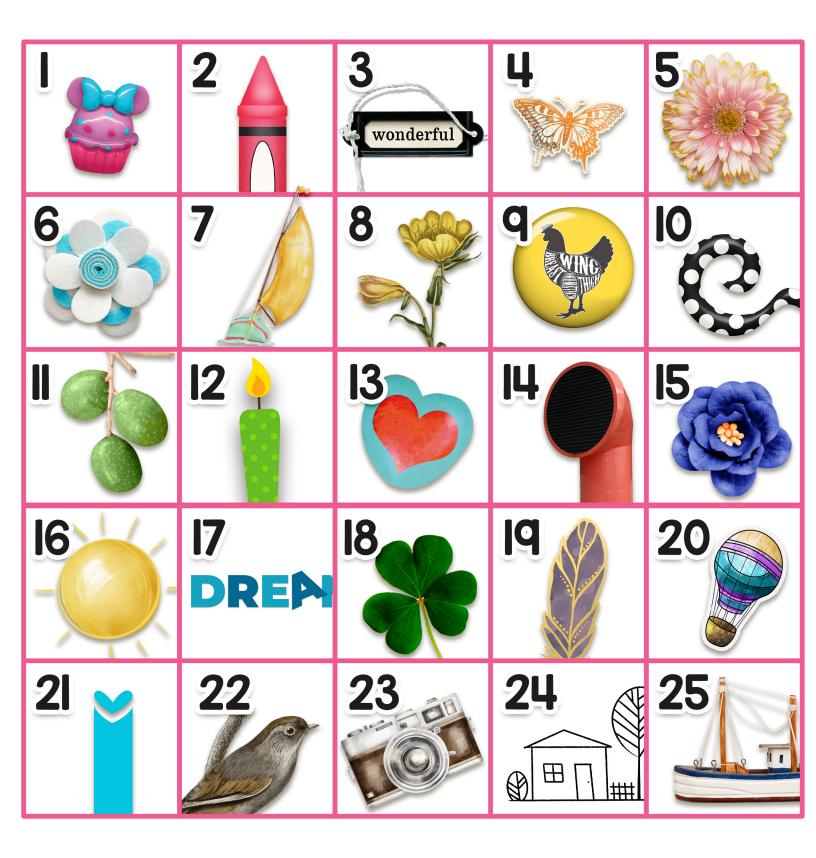

## LOLLY BAG SCAVENGER HUNT instructions

VISIT THE LOLLY BAG CATEGORY IN OUR SHOP AND FIND EACH OF THE IMAGES BELOW IN THE PRODUCTS LOCATED THERE. WRITE DOWN THE PRODUCT NAMES YOU FIND THESE IMAGES ON, ALONG WITH THE DESIGNER'S NAME AND YOUR FORUM USERNAME.

SEND YOUR LIST VIA EMAIL TO: BIRTHDAY@PICKLEBERRYPOP.COM

YOUR EMAIL MUST BE RECEIVED BY 11:59PM ET AUGUST 11TH

WHILE YOU'RE THERE, CHECK OUT THE SALE!
EACH BAG IS ON SALE FOR ONLY SIX DOLLARS - THAT IS A
HUGE BARGAIN THAT YOU DON'T WANT TO MISS!